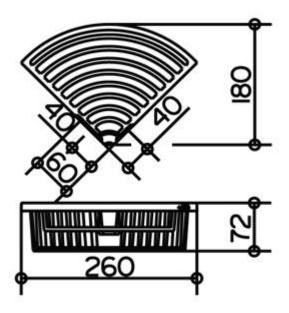

## **SPECIFICATION SHEET - bathroom accessories**

| BRAND:                         | KEUCO                                       | Product Photo: |
|--------------------------------|---------------------------------------------|----------------|
| ORIGIN:                        | Germany                                     |                |
| SERIES:                        | MOLL                                        |                |
| PRODUCT<br>DESCRIPTION:        | Sponge basket removable corner installation |                |
| MODEL No.                      | 24944 010100                                |                |
| FINISH/COLOUR:                 | Chrome-plated                               |                |
| DIMENSIONS:                    | 180mm x 260mm x 72mm                        |                |
| OPTIONAL<br>MATCHING<br>PARTS: |                                             |                |